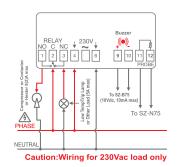

|                    |                    |                    |
| Compressor                   | 8(3)A              | 8(3)A              | 8(3)A              | 8(3)A              |
| Compressor2                  |                    |                    |                    |                    |
| Alarm                        |                    |                    |                    |                    |
| Others                       |                    |                    |                    |                    |
| Buzzer                       |                    | Yes                | Yes                | Yes                |
| Serial Output                |                    |                    |                    |                    |

## SZ-7510-P-DI



SZ-7512-P



SZ-7514-P



SZ-7515-P



## **WALL MOUNT / BLOOD BANK CONTROLLERS**



**Dimension:** 34.5x75mm **Panel Cutout:** 29x71mm



| SZ-7510-WV | Temperature Controller with Wall Mount       |  |
|------------|----------------------------------------------|--|
| SZ-7510-C  | Temperature Controller with PC Communication |  |
| SZ-7516-P  | Blood Bank Controller                        |  |
| SZ-7571    | Temperature Controller with Analog Output    |  |

Dimension: 126x80mm

| FEATURES           | SZ-7510-WV         | SZ-7510-C                 | SZ-7516-P          | SZ-7571            |
|--------------------|--------------------|---------------------------|--------------------|--------------------|
| Display: n° digits | 3x14.2mm(0.56")LED | 3x14.2mm(0.56")Dot Matrix | 2x14.2mm(0.56")LED | 3x14