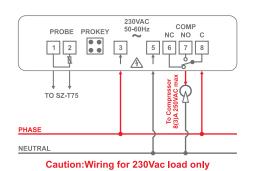

|  |
| Relay Outputs      |                                                  |                                                  |  |
| Compressor         | 8(3)A                                            | 20(8)A                                           |  |
| Alarm              |                                                  |                                                  |  |
| Others             |                                                  |                                                  |  |
| Buzzer             |                                                  |                                                  |  |
| Serial Output      |                                                  |                                                  |  |

### SZ-7510T



### SZ-7569T



Caution:Wiring for 230Vac load only



## SZ-7510T



## SZ-7589T



# **GENERAL / ANTIFREEZE CONTROLLERS**



| SZ-7510-P-DI | Temperature Controller with Digital Input |  |
|--------------|-------------------------------------------|--|
| SZ-7512-P    | Antifreeze Control with Manual Reset      |  |
| SZ-7514-P    | Antifreeze & Temperature Controller       |  |
| SZ-7515-P    | Temperature Controller with Buzzer        |  |

**Dimension:** 34.5x75mm **Panel Cutout:** 29x71mm

| FEATURES                     | SZ-7510-P-DI       | SZ-7512-P          | SZ-7514-P          | SZ-7515-P          |
|------------------------------|--------------------|--------------------|--------------------|--------------------|
| Display: n° digits           | 2x14.2mm(0.56")LED | 2x14.2mm(0