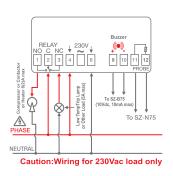

|                    |                    |
| Compressor                   | 8(3)A              | 8(3)A              | 8(3)A              | 8(3)A              |
| Compressor2                  |                    |                    |                    |                    |
| Alarm                        |                    |                    |                    |                    |
| Others                       |                    |                    |                    |                    |
| Buzzer                       |                    | Yes                | Yes                | Yes                |
| Serial Output                |                    |                    |                    |                    |

## SZ-7510-P-DI



SZ-7512-P



SZ-7514-P



SZ-7515-P



## **WALL MOUNT / BLOOD BANK CONTROLLERS**



**Dimension:** 34.5x75mm **Panel Cutout:** 29x71mm



| SZ-7510-WV | Temperature Controller with Wall Mount       |  |
|------------|----------------------------------------------|--|
| SZ-7510-C  | Temperature Controller with PC Communication |  |
| SZ-7516-P  | Blood Bank Controller                        |  |
| SZ-7571    | Temperature Controller with Analog Output    |  |

Dimension: 126x80mm

| FEATURES           | SZ-7510-WV         | SZ-7510-C                 | SZ-7516-P          | SZ-7571            |
|--------------------|--------------------|---------------------------|--------------------|--------------------|
| Display: n° digits | 3x14.2mm(0.56")LED | 3x14.2mm(0.56")Dot Matrix | 2x14.2mm(0.56")LED | 3x14.2mm(0.56")LE