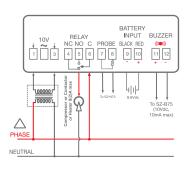

or2        |                    |                           |                    |                    |
| Alarm              |                    |                           |                    |                    |
| Others             |                    |                           |                    |                    |
| Buzzer             |                    |                           | Yes                |                    |
| Serial Output      |                    | RS485                     |                    |                    |
| Battery Backup     |                    |                           | Yes (upto 24 Hrs.) |                    |

### SZ-7510-WV



Caution:Wiring for 230Vac load only

### SZ-7510-C



Caution:Wiring for 230Vac load only

#### SZ-7516-P



#### SZ-7571



Caution:Wiring for 230Vac load only