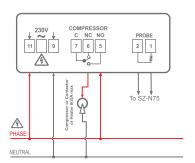

| 8(3)A              | 8(3)A                     | 8(3)A              | 8(3)A              |
| Compressor2        |                    |                           |                    |                    |
| Alarm              |                    |                           |                    |                    |
| Others             |                    |                           |                    |                    |
| Buzzer             |                    |                           | Yes                |                    |
| Serial Output      |                    | RS485                     |                    |                    |
| Battery Backup     |                    |                           | Yes (upto 24 Hrs.) |                    |

### SZ-7510-WV



Caution:Wiring for 230Vac load only

### SZ-7510-C



Caution:Wiring for 230Vac load only

#### SZ-7516-P



#### SZ-7571



Caution:Wiring for 230Vac load only