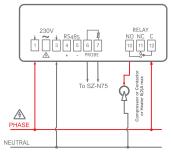

| 8(3)A              | 8(3)A              |
| Compressor2        |                    |                           |                    |                    |
| Alarm              |                    |                           |                    |                    |
| Others             |                    |                           |                    |                    |
| Buzzer             |                    |                           | Yes                |                    |
| Serial Output      |                    | RS485                     |                    |                    |
| Battery Backup     |                    |                           | Yes (upto 24 Hrs.) |                    |

### SZ-7510-WV



Caution:Wiring for 230Vac load only

### SZ-7510-C



Caution:Wiring for 230Vac load only

#### SZ-7516-P



#### SZ-7571



Caution:Wiring for 230Vac load only