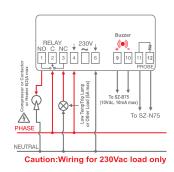

### SZ-7510-WV

Caution:Wiring for 230Vac load only

### SZ-7510-C

Caution:Wiring for 230Vac load only