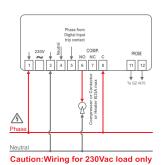

|                    |                    |                    |
| Compressor                   | 8(3)A              | 8(3)A              | 8(3)A              | 8(3)A              |
| Compressor2                  |                    |                    |                    |                    |
| Alarm                        |                    |                    |                    |                    |
| Others                       |                    |                    |                    |                    |
| Buzzer                       |                    | Yes                | Yes                | Yes                |
| Serial Output                |                    |                    |                    |                    |

## SZ-7510-P-DI



SZ-7512-P



SZ-7514-P



SZ-7515-P



## **WALL MOUNT / BLOOD BANK CONTROLLERS**



**Dimension:** 34.5x75mm **Panel Cutout:** 29x71mm



| SZ-7510-WV | Temperature Controller with Wall Mount       |  |
|------------|----------------------------------------------|--|
| SZ-7510-C  | Temperature Controller with PC Communication |  |
| SZ-7516-P  | Blood Bank Controller                        |  |
| SZ-7571    | Temperature Controller with Analog Output    |  |

Dimension: 126x80mm

| FEATURES           | SZ-7510-WV         | SZ-7510-C                 | SZ-7516-P          | SZ-7571            |
|--------------------|--------------------|---------------------------|--------------------|--------------------|
| Display: n° digits | 3x14.2mm(0.56")LED | 3x14.2mm(0.56")Dot Matrix | 2x14.2mm(0.5