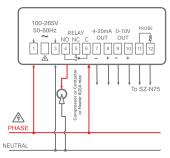

|                           |                    |                    |
| Alarm              |                    |                           |                    |                    |
| Others             |                    |                           |                    |                    |
| Buzzer             |                    |                           | Yes                |                    |
| Serial Output      |                    | RS485                     |                    |                    |
| Battery Backup     |                    |                           | Yes (upto 24 Hrs.) |                    |

### SZ-7510-WV



Caution:Wiring for 230Vac load only

### SZ-7510-C



Caution:Wiring for 230Vac load only

#### SZ-7516-P



#### SZ-7571



Caution:Wiring for 230Vac load only