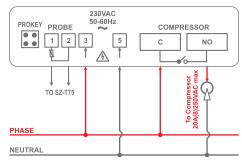

| Relay Outputs      |                                                  |                                                  |  |
| Compressor         | 8(3)A                                            | 20(8)A                                           |  |
| Alarm              |                                                  |                                                  |  |
| Others             |                                                  |                                                  |  |
| Buzzer             |                                                  |                                                  |  |
| Serial Output      |                                                  |                                                  |  |

### SZ-7510T



### SZ-7569T



Caution:Wiring for 230Vac load only



## SZ-7510T



## SZ-7589T



# **GENERAL / ANTIFREEZE CONTROLLERS**



| SZ-7510-P-DI | Temperature Controller with Digital Input |  |
|--------------|-------------------------------------------|--|
| SZ-7512-P    | Antifreeze Control with Manual Reset      |  |
| SZ-7514-P    | Antifreeze & Temperature Controller       |  |
| SZ-7515-P    | Temperature Controller with Buzzer        |  |

**Dimension:** 34.5x75mm **Panel Cutout:** 29x71mm

| FEATURES                     | SZ-7510-P-DI       | SZ-7512-P          | SZ-7514-P          | SZ-7515-P          |
|------------------------------|--------------------|--------------------|--------------------|--------------------|
| Display: n° digits           | 2x14.2mm(0.56")LED | 2x14.2mm(0.56")LED | 2x14.